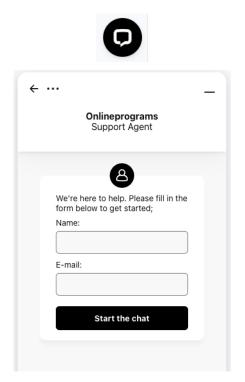

# 3. Open a chat and let us know you are logged in and ready to quote!

We need to activate your account once your billing info is saved.