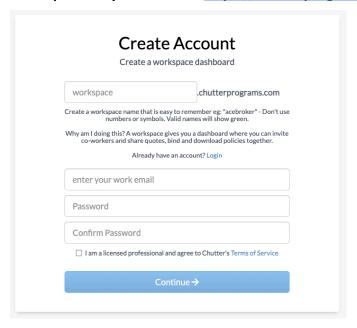

# **New Account Sign Up Instructions**

1. Create a workspace for your team at: <a href="https://chutterprograms.com/signup">https://chutterprograms.com/signup</a>

A workspace lets you work together on quotes & policies.